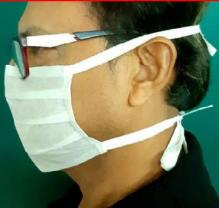

#### **Features:**

- Breathable.
- Eco-Friendly.
- Water-Soluble.
- Hygienic.
- Anti-bacterial.
- Reasonably priced.
- ▶ Prevents germs & infection since you can use it once & dispose so nil chances of infection.
- Light weight.
- ▲ Adjustable strings to tie unlike regular mask having tight elastic strings which hurts & leaves scars- marks.
- Covers your nose n mouth properly.
- Dissolves in hot water only so it can be used in rainy season as well.
- Available in single & double layer.

### **FACE MASKS**