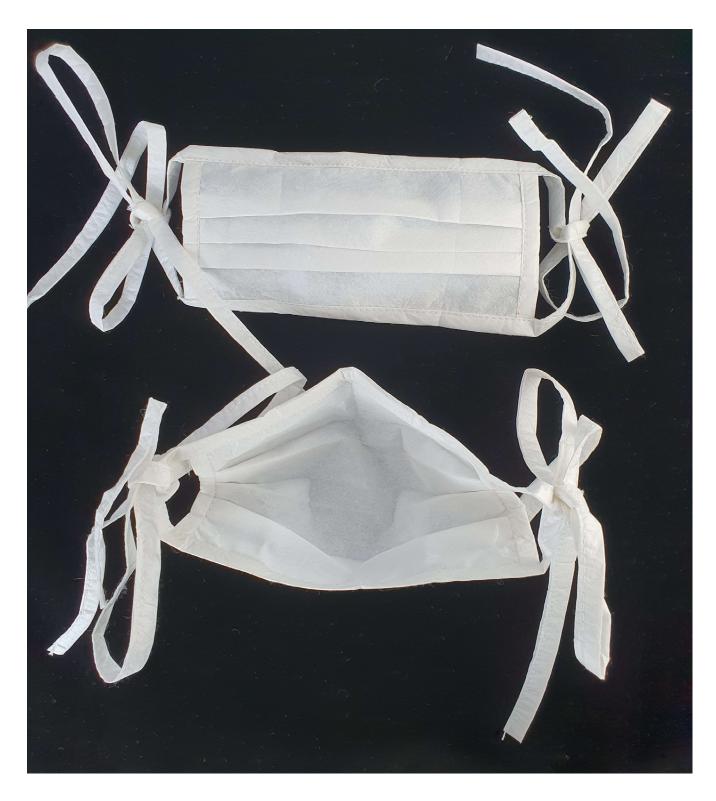

# Thickness: 40 gsm

- 1. Face Mask 1 Ply
- Size: 9.5cm width + 3 Pleats of 1cm folded width x 17.5cm length
- Tying String: 4 Nos of 1cm folded width x 40cm length
- Stitched with 100% Cotton thread
- Approx. weight of each Mask: 2.7 grams Net ± 10%
- Packing: 100 Masks in a Paper Card Board Box Over packed in a Corrugated Carton Box

#### 2. Face Mask – 2 Ply

- Size: 9.5cm width + 3 Pleats of 1cm folded width x 17.5cm length
- Tying String: 4 Nos of 1cm folded width x 40cm length
- Stitched with 100% Cotton thread
- Approx. weight of each Mask: 3.9 grams Net ± 10%
- Packing: 100 Masks in a Paper Card Board Box Over packed in a Corrugated Carton Box

#### Thickness: 90 gsm

- 3. Face Mask 1 Ply
- Size: 9.5cm width + 3 Pleats of 1cm folded width x 17.5cm length.
- Tying String: 4 Nos of 1cm folded width x 40cm length
- Stitched with 100% Cotton thread
- Approx. weight of each Mask: 6.1 grams Net ± 10%
- Packing: 100 Masks in a Paper Card Board Box Over packed in a Corrugated Carton Box

#### 4. Face Mask - 2 Ply

- Size: 9.5cm width + 3 Pleats of 1cm folded width x 17.5cm length.
- Tying String: 4 Nos of 1cm folded width x 40cm length
- Stitched with 100% Cotton thread
- Approx. weight of each Mask: 8.8 grams Net ± 10%
- Packing: 100 Masks in a Paper Card Board Box Over packed in a Corrugated Carton Box