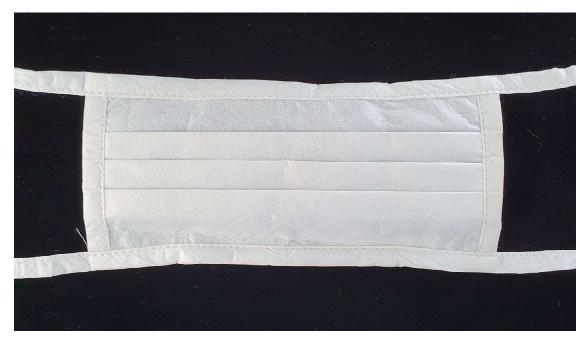

# Thickness: 40 gsm

- 1. Face Mask 1 Ply
- Size: 9.5cm width + 3 Pleats of 1cm folded width x 17.5cm length
- Tying String: 4 Nos of 1cm folded width x 40cm length
- Stitched with 100% Cotton thread
- Approx. weight of each Mask: 2.7 grams Net ± 10%
- Packing: 100 Masks in a Paper Card Board Box Over packed in a Corrugated Carton Box

#### 2. Face Mask – 2 Ply

- Size: 9.5cm width + 3 Pleats of 1cm folded width x 17.5cm length
- Tying String: 4 Nos of 1cm folded width x 40cm length
- Stitched with 100% Cotton thread
- Approx. weight of each Mask: 3.9 grams Net ± 10%
- Packing: 100 Masks in a Paper Card Board Box Over packed in a Corrugated Carton Box

#### Thickness: 90 gsm

- 3. Face Mask 1 Ply
- Size: 9.5cm width + 3 Pleats of 1cm folded width x 17.5cm length.
- Tying String: 4 Nos of 1cm folded width x 40cm length
- Stitched with 100% Cotton thread
- Approx. weight of each Mask: 6.1 grams Net ± 10%
- Packing: 100 Masks in a Paper Card Board Box Over packed in a Corrugated Carton Box

#### 4. Face Mask - 2 Ply

- Size: 9.5cm width + 3 Pleats of 1cm folded width x 17.5cm length.
- Tying String: 4 Nos of 1cm folded width x 40cm length
- Stitched with 100% Cotton thread
- Approx. weight of each Mask: 8.8 grams Net ± 10%
- Packing: 100 Masks in a Paper Card Board Box Over packed in a Corrugated Carton Box