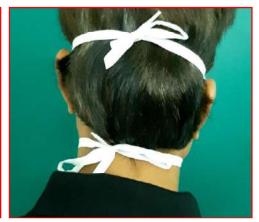

#### **Features:**

- Breathable.
- Eco-Friendly.
- Water-Soluble.
- Hygienic.
- Anti-bacterial.
- Reasonably priced.
- ▶ Prevents germs & infection since you can use it once & dispose so nil chances of infection.
- Light weight.
- ▲ Adjustable strings to tie unlike regular mask having tight elastic strings which hurts & leaves scars- marks.
- Covers your nose n mouth properly.
- Dissolves in hot water only so it can be used in rainy season as well.
- Available in single & double layer.

### **FACE MASKS**