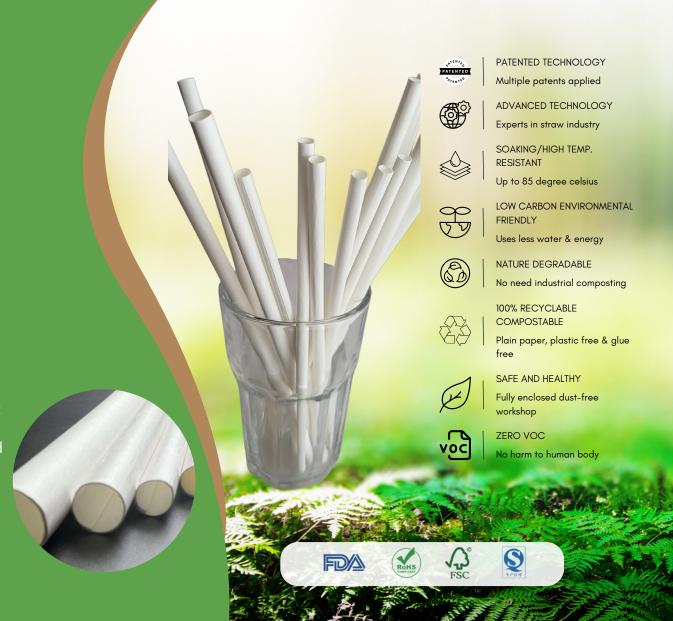

## 1-Layer Paper Straw

Introducing the NCD Single Layer Paper Straw – the eco-friendly choice you need!

Our paper straw is the result of extensive research, development, and improvement, using industry-leading technology to create a superior alternative to traditional multi-layer paper straws.

It has many advantages, such as lower cost, better quality, and an enhanced user experience. This straw uses less material and doesn't require industrial composting. It is heat sealed with no glue, providing a stronger bond which won't disintegrate in your drink and provide a smooth, comfortable experience.