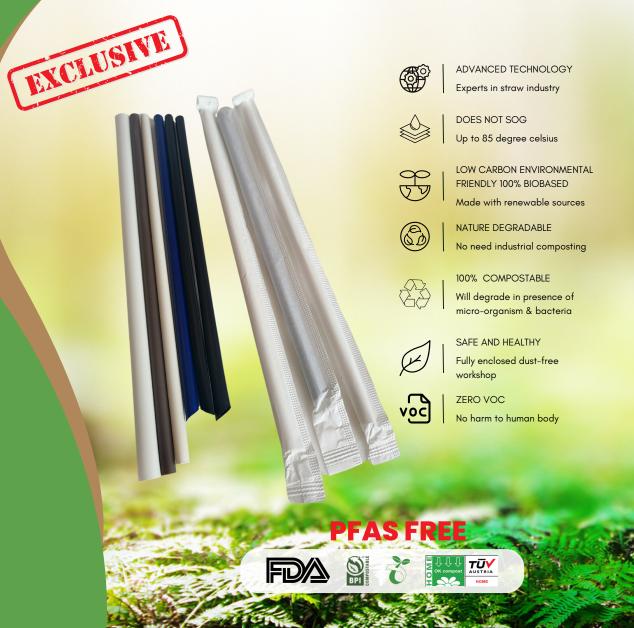

## The premium solution – not to be confused with regular bamboo solutions

The NCD Bamboo Powder Straw is a unique, new and innovative straw. It is the ultimate eco-friendly straw that looks, acts and feels like plastic but is made combining bamboo powder with PLA.

This straw is fully compostable and has all the qualities and user experience of a plastic straw. It does not require industrial composting.

It will not crack nor get soggy whether in a hot, cold, or frozen beverage. It can be in your drink for hours at a time and keep its integrity. The Bamboo Powder Straw is available in all the standard sizes and diameters with flat or oblique ends. It can come wrapped or bulk unwrapped.